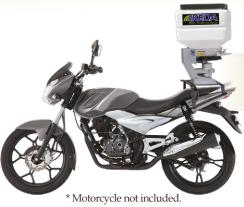

## MS-40 and MS-60 Sowing/Fertilizer

The MS-40 and MS-60 Seeder developed by IKEDA in partnership with EMBRAPA performs broadcast seeding of seeds, fertilizers and soil correctives, even embedded in light-weight vehicles such as motorcycles and quads.

## **Details**

Trunk Attachment Rack. (not included, available in the market for each type of motorcycle)