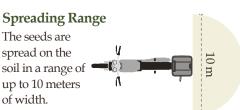

## MS-40 / MS-60 SOWING / FERTILIZER

www.ikedamaq.com.br



## MS-40 and MS-60 Sowing/Fertilizer

The MS-40 and MS-60 Seeder developed by IKEDA in partnership with EMBRAPA performs broadcast seeding of seeds, fertilizers and soil correctives, even embedded in light-weight vehicles such as motorcycles and quads.

It is equipped with 12V DC motor, common in this type of vehicle.

- Operates with all the seeds that can be planted by broadcasting.
- Ideal for application of fertilizers and correctives in small areas.
- Can be adapted in any vehicle that provides 12 Volts DC.





## **Details**



Trunk Attachment Rack. (not included, available in the market for each type of motorcycle)