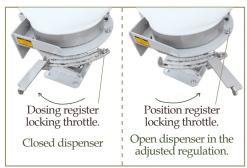

## MS-40 / MS-60 SOWING / FERTILIZER

www.ikedamaq.com.br



## MS-40 and MS-60 Sowing/Fertilizer

The MS-40 and MS-60 Seeder developed by IKEDA in partnership with EMBRAPA performs broadcast seeding of seeds, fertilizers and soil correctives, even embedded in light-weight vehicles such as motorcycles and quads.

It is equipped with 12V DC motor, common in this type of vehicle.

- Operates with all the seeds that can be planted by broadcasting.
- Ideal for application of fertilizers and correctives in small areas.
- Can be adapted in any vehicle that provides 12 Volts DC.





## **Details**



Trunk Attachment Rack. (not included, available in the market for each type of motorcycle)