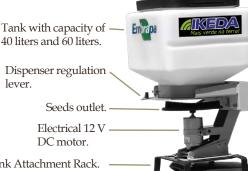

It is equipped with 12V DC motor, common in this type of vehicle.

- Operates with all the seeds that can be planted by broadcasting.
- Ideal for application of fertilizers and correctives in small areas.
- Can be adapted in any vehicle that provides 12 Volts DC.

## **Details**

Trunk Attachment Rack. (not included, available in the market for each type of motorcycle)